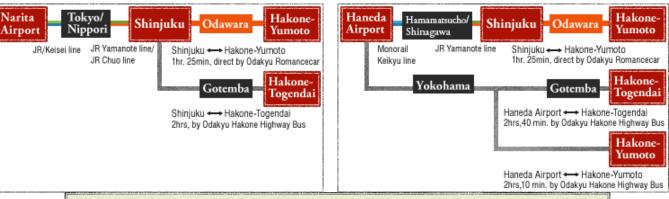

## **★**From Narita Airport

#### By Public Transportation

To Tokyo Station via N'EX (Narita Express) (about 1hour), transfer to Tokaido Shinkansen from Tokyo Station and get down at Odawara Station (about 40 minutes). From Odawara Station, about 45 minutes by taxi. From Odawara Station, take Izu Hakone Bus for "The Prince Hakone Lake Ashinoko" or "Hakone-en" (about 1 hour 20 minutes).

### ★ From Haneda Airport

#### **By Public Transportation**

To Shinagawa Station via Keikyu Airport Line (about 20 minutes), transfer to Tokaido Shinkansen at Shinagawa Station for Odawara Station (about 40 minutes). From Odawara Station, it takes about 45 minutes by taxi. From Odawara Station, take Izu Hakone Bus for "The Prince Hakone Lake Ashinoko" or "Hakone-en" (about 1 hour 20 minutes).

## **From Narita Airport**

# From Haneda Airport