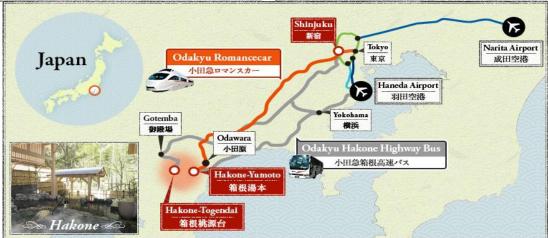

## **★**From Narita Airport

#### By Public Transportation

To Tokyo Station via N'EX (Narita Express) (about 1hour), transfer to Tokaido Shinkansen from Tokyo Station and get down at Odawara Station (about 40 minutes). From Odawara Station, about 45 minutes by taxi. From Odawara Station, take Izu Hakone Bus for "The Prince Hakone Lake Ashinoko" or "Hakone-en" (about 1 hour 20 minutes).

### ★ From Haneda Airport

#### **By Public Transportation**

To Shinagawa Station via Keikyu Airport Line (about 20 minutes), transfer to Tokaido Shinkansen at Shinagawa Station for Odawara Station (about 40 minutes). From Odawara Station, it takes about 45 minutes by taxi. From Odawara Station, take Izu Hakone Bus for "The Prince Hakone Lake Ashinoko" or "Hakone-en" (about 1 hour 20 minutes).

### **★**Special Transportation

A free shuttle bus service is available for hotel guests only from the west exit of Odawara Station to The Prince Hakone.

The Prince Hakone Lake Ashinoko now offers even more convenience. Take advantage of our free guests-only shuttle service to the hotel. Put your mind at ease and let us do the driving. Departing from Odawara Station, West Exit: 11:30 a.m./2:00 p.m./4:00 p.m. When you make a reservation, ask local secretariat <a href="mailto:nhm2016@pco-prime.com">nhm2016@pco-prime.com</a> to arrange your reservation for the free shuttle bus service from the west exit of Odawara Station to the Hotel. We are happy to assist you with any questions, and wish you a safe visit to our hotel. Please be noted that since number of seats is limited, first come first served.